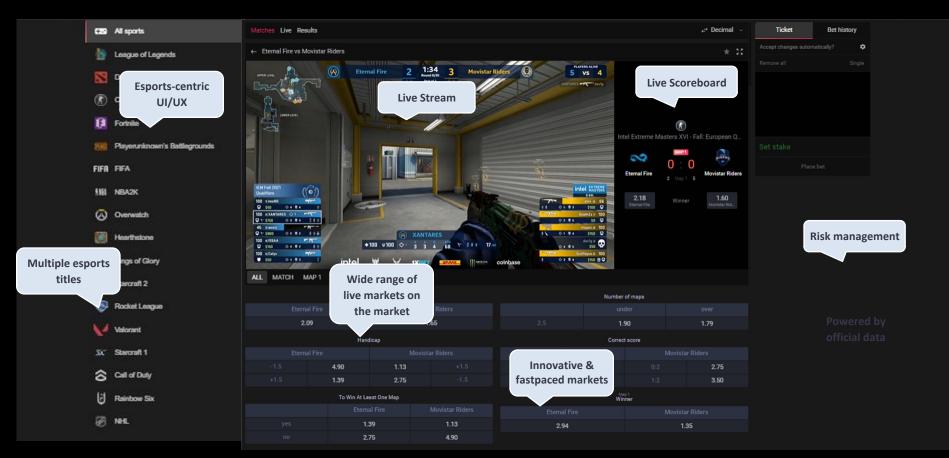

#### PRE-MATCH VS. LIVE BETTING

#### Pre-match

- Around 20% of betting volume on esports globally
- Before the game starts
- Main data input is the historical and recent performance of teams and players
- Influenced by roster changes, patches, teams or tournaments specifics, etc.
- Odds can be adjusted based on the incoming bets

#### Live

- Around 80% of betting volume on esports globally
- Once the game starts
- Odds constantly change depending on the situation in the game
- Some titles are fast-paced like Counter Strike,
   others extremely complex like League of Legends
- Real-time data available through multiple sources
- Odds can be adjusted based on the incoming bets