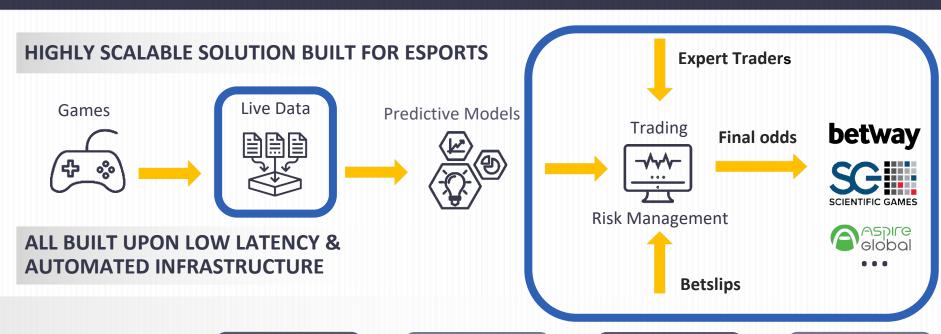

#### **HOW WE CALCULATE LIVE ODDS**

**Our Capabilities:** 

Game, API, Image Recognition AI, Big Data, Machine Learning **Smart Money Identification** 

Recalculates in milliseconds

#### **OUTPUT: ODDS FEED IMPROVED BY RISK MANAGEMENT**

- 1) Fully automated system and algorithms calculate the odds
- 2) Traders are able to slightly adjust lines and make predictions
- 3) Based on the incoming volume (betslips), we are able to feel the sentiment on the market and
  - a) Adjust the lines properly
  - b) Identify potential match-fixing

4) Final odds are sent to our clients