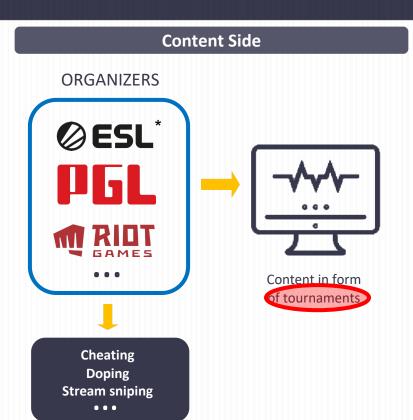

# INTEGRITY: CHEATING AND MATCH-FIXING 2 CRITICAL TOUCHPOINTS

**ODDIN.GG: RISK MANAGEMENT** 

Oddin.gg identify the patterns for potential match-fixing

#### **ESPORTS INTEGRITY AT THE CENTRE**

- 1) Do not misinterpret integrity of data (the data is flawless) versus integrity of the game (cheating, match-fixing, etc.)
- 2) If the TOs distribute data officially, it does not mean they are cleared from integrity perspective (code of conduct in place, etc.)
- 3) Esports is constantly evolving, there are tournaments with high integrity standards yet without official data; limiting betting on these leagues will be counter productive
- 4) We do not perceive any risks for bettors in case official data is not used by bookmakers, this is bookmakers' risk to consider; you just need data that is not slower than somebody else's

Oddin.gg prefers to work with official data where possible