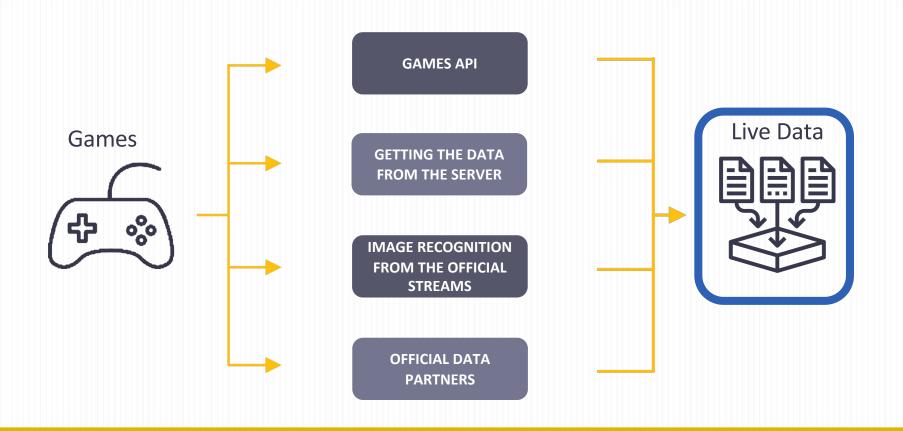

Before the game starts
- Main data input is the historical and recent performance of teams and players
- Influenced by roster changes, patches, teams or tournaments specifics, etc.
- Odds can be adjusted based on the incoming bets

#### Live

- Around 80% of betting volume on esports globally
- Once the game starts
- Odds constantly change depending on the situation in the game
- Some titles are fast-paced like Counter Strike,
   others extremely complex like League of Legends
- Real-time data available through multiple sources
- Odds can be adjusted based on the incoming bets

#### **HOW WE CALCULATE LIVE ODDS**





**Our Capabilities:** 

Game, API, Image Recognition AI, Big Data, Machine Learning **Smart Money Identification** 

Recalculates in milliseconds

## **INPUT: GAME DATA**





#### **OUTPUT: ODDS FEED IMPROVED BY RISK MANAGEMENT**



- 1) Fully automated system and algorithms calculate the odds
- 2) Traders are able to slightly adjust lines and make predictions
- 3) Based on the incoming volume (betslips), we are able to feel the sentiment on the market and
  - a) Adjust the lines properly
  - b) Identify potential match-fixing

4) Final odds are sent to our clients



# INTEGRITY: CHEATING AND MATCH-FIXING 2 CRITICAL TOUCHPOINTS







**ODDIN.GG: RISK MANAGEMENT** 

Oddin.gg identify the patterns for potential match-fixing

#### **ESPORTS INTEGRITY AT THE CENTRE**



- 1) Do not misinterpret integrity of data (the data is flawless) versus integrity of the game (cheating, match-fixing, etc.)
- 2) If the TOs distribute data officially, it does not mean they ar