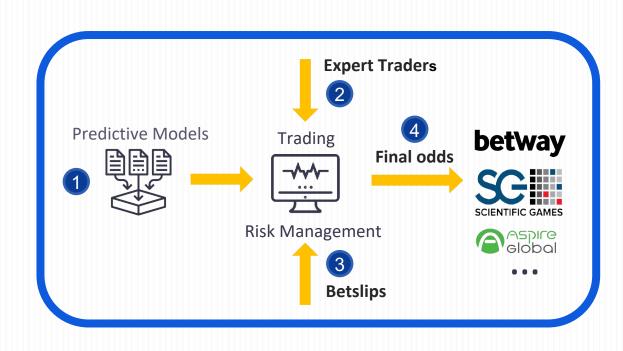

#### **OUTPUT: ODDS FEED IMPROVED BY RISK MANAGEMENT**

- 1) Fully automated system and algorithms calculate the odds
- 2) Traders are able to slightly adjust lines and make predictions
- 3) Based on the incoming volume (betslips), we are able to feel the sentiment on the market and
  - a) Adjust the lines properly
  - b) Identify potential match-fixing

4) Final odds are sent to our clients