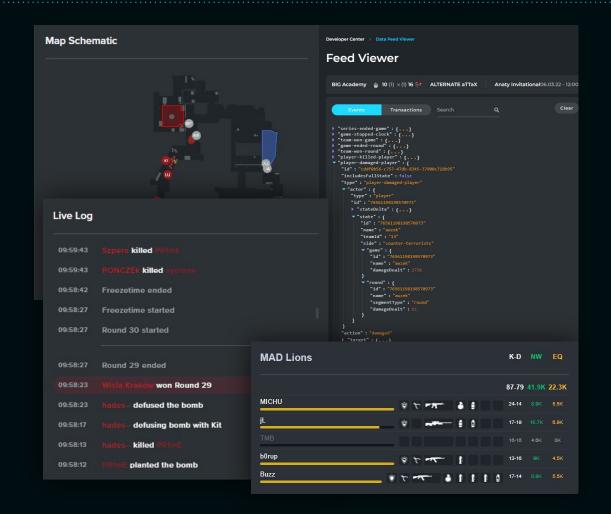

## **Official Data**

Trusted Accurate Verifiable

Sanctioned by the super right holders.

Direct connection made to the server running the game.

Data is created in milliseconds and does not sacrifice granularity for speed

100% accurate data translated and delivered to clients in < 1 second end-to-end..