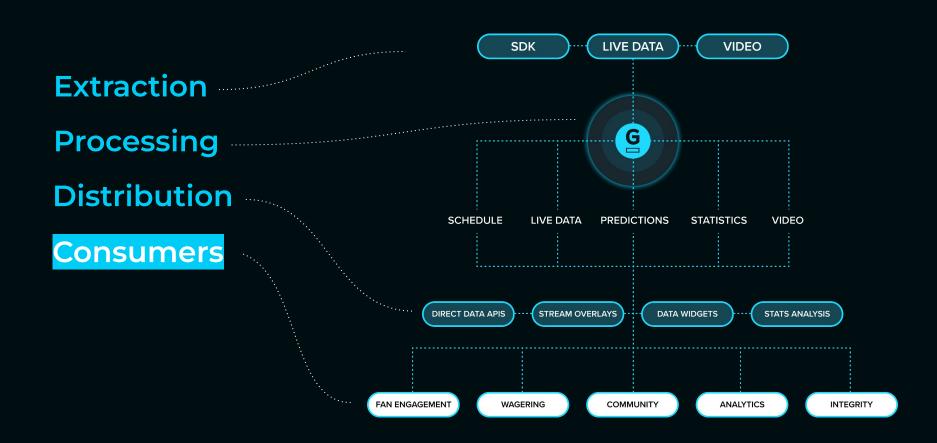

### **WHO ARE WE?**

GRID is the creator of the GRID Data Platform.

We work only with the official Right Holders and advocate for the usage of only official data in esports.

GRID was founded by industry experts with a background in esports, gaming, technology, and data monetization.

Headquartered in Germany, operates globally with 80+ staff in offices in the US, Europe, and Asia.

Game.Data.Platform

**GRID** is the trusted partner of some of the biggest names in game development and esports.

We put the rights holders first by exclusively handling officially licensed data assets.

GRIDs business model and technology are focused exclusively on esports & gaming, uniquely designed to overcome challenges specific to this industry.

- **GRID** Data Platform Technology

# **GRID** Unique Game Title Agnostic Approach - the key to sustainable scalability in esports and gaming.

- Easy integration for Right Holders
- Unified data feed for Data Clients
- Facilitated data points unification across the titles